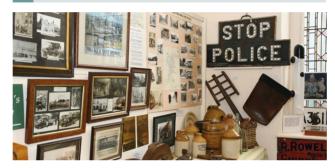

#### 6 things to see & do in Chipping Norton

- 1 Chipping Norton Museum showcases the history of Chippy, exhibits include Prehistoric and Roman artefacts, Chippy at War and a valuable collection of more than two thousand postcards of local places and events.
- 2 The Theatre provides an eclectic programme of live theatre, music, cinema, dance and comedy, culminating in the famous annual pantomime.
- 3 With its fully-heated 25m pool, café and large, treelined lawn, The Lido is a popular outdoor swimming pool on the edge of the town. It's great for a summer dip and picnic on the grass, looking out over the Cotswold hills.
- The Town Hall was built in 1842 as a demonstration of civic pride. It was designed by George Repton in classical style and had open arches which were later filled in with windows to provide a lower hall. This fine building is still the focus for the civic life of the community.
- 5 Founded in the 1100s, the Grade I listed St Mary's Church has one of the finest interiors among the great Cotswold churches. The slender supporting pillars and the clerestory windows form an almost continuous band of glass above the nave to give the church a feeling of great height and lightness. The church is also noted for its unusual hexagonal porch with vaulted ceiling.
- 6 With comfortable sofas, stylish décor and a laid-back vibe The Living Room Cinema, on the High Street, is the ideal place to watch films ranging from the latest blockbusters to the much-loved classics.