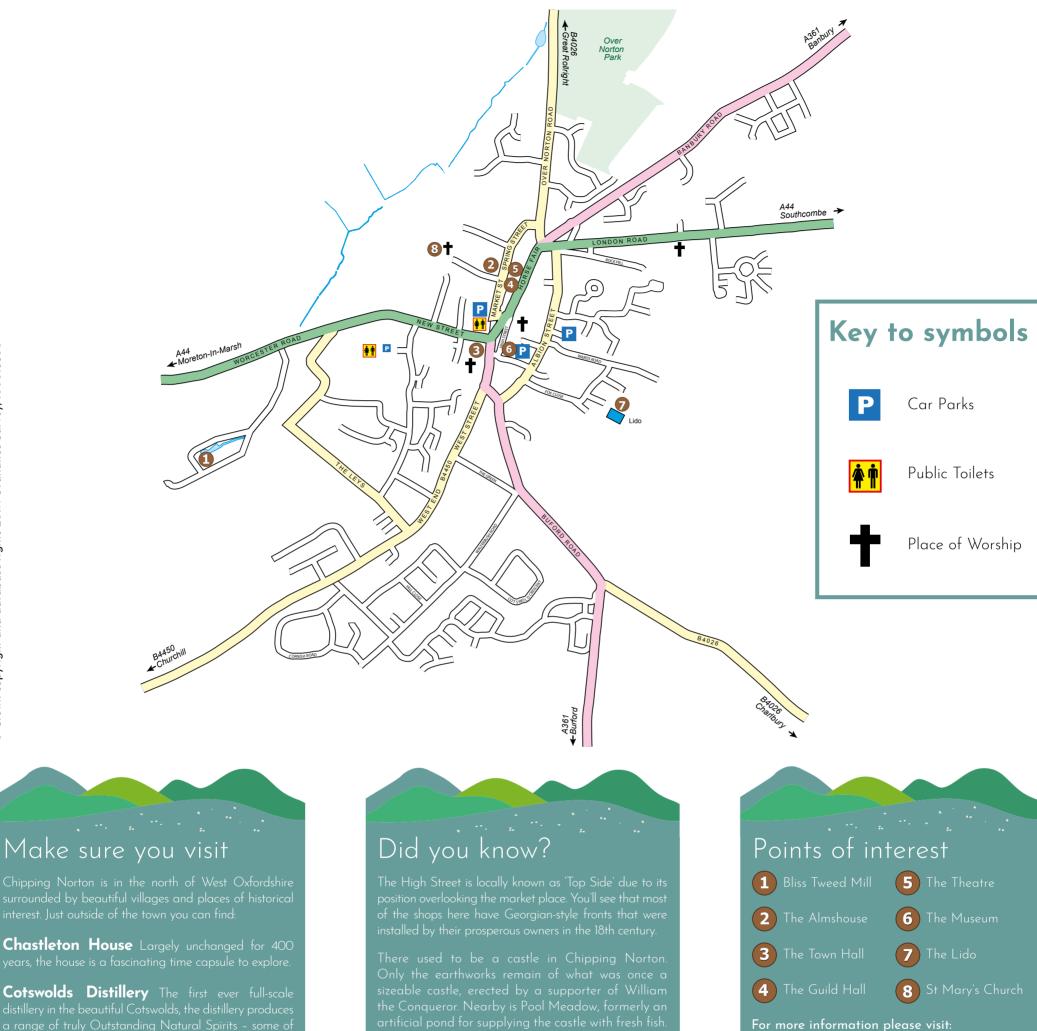

#### 6 things to see & do in Chipping Norton

- 1 Chipping Norton Museum showcases the history of Chippy, exhibits include Prehistoric and Roman artefacts, Chippy at War and a valuable collection of more than two thousand postcards of local places and events.
- 2 The Theatre provides an eclectic programme of live theatre, music, cinema, dance and comedy, culminating in the famous annual pantomime.
- 3 With its fully-heated 25m pool, café and large, treelined lawn, The Lido is a popular outdoor swimming pool on the edge of the town. It's great for a summer dip and picnic on the grass, looking out over the Cotswold hills.
- The Town Hall was built in 1842 as a demonstration of civic pride. It was designed by George Repton in classical style and had open arches which were later filled in with windows to provide a lower hall. This fine building is still the focus for the civic life of the community.
- 5 Founded in the 1100s, the Grade I listed St Mary's Church has one of the finest interiors among the great Cotswold churches. The slender supporting pillars and the clerestory windows form an almost continuous band of glass above the nave to give the church a feeling of great height and lightness. The church is also noted for its unusual hexagonal porch with vaulted ceiling.
- 6 With comfortable sofas, stylish décor and a laid-back vibe The Living Room Cinema, on the High Street, is the ideal place to watch films ranging from the latest blockbusters to the much-loved classics.

## Green spaces

The Common (off the Worcester Road) joins Pool Meadow, a unique area of natural beauty and tranquillity which was once an artificial pond. From here you can walk a circuit and see Bliss Mill set against the surrounding countryside.

Self-guided walks: www.cotswoldsaonb.org.uk/ self-guided-walks

Chipping Norton's play area on New Street has a great selection of play equipment – there is something for everyone! Situated in a large grassed area there is plenty of space for sports and picnics.

#### Walks around the town

Self-guided walking trails to explore Chippy and its surrounding area are available from **www.cotswolds. com/chippywalks**, whilst an insightful town trail can be downloaded from **www.chippingnorton-tc.gov.uk**.